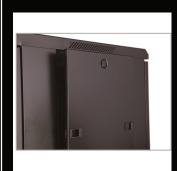

### Product Image

#### Feature

19 inch width standard;

Removable Side Panels, side locks optional;

Knock off hole for entering cable on both top cover, bottom panel, real panel

Turning angle of front door is over 180 degrees

### Cabinet details

Fixed glass by Screws not by glue

Glass front door

Zinc plated mounting profile

Removable side panels (side lock optional)