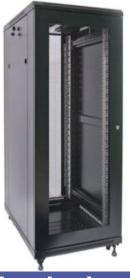

### Product Image

#### Feature

19 inch width standard;

Removable Side Panels, side locks optional;

Knock off hole for entering cable on both top cover, bottom panel, real panel

Turning angle of front door is over 180 degrees

### Cabinet details

Fixed glass by Screws not by glue

Glass front door

Zinc plated mounting profile

Removable side panels (side lock optional)