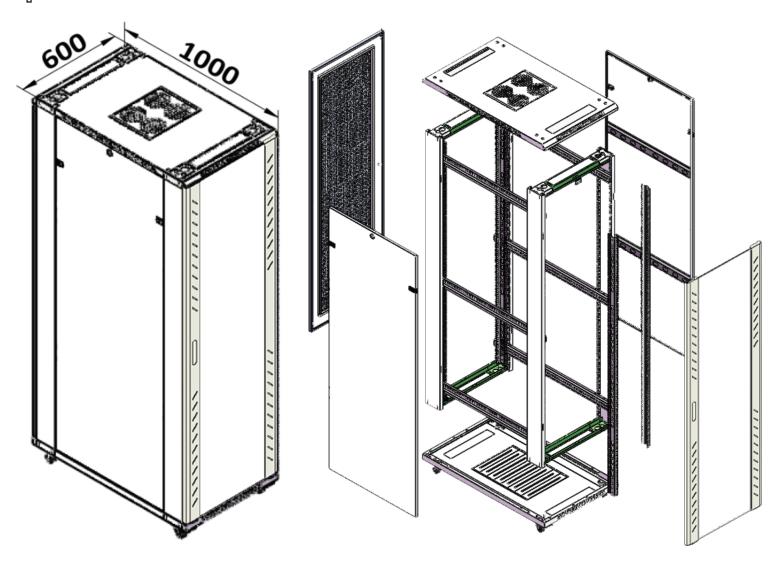

#### Cabinet Size

22U 600 X 1000 MM

## Exploded view of floor cabinet

### Main dimension

#### Main parts

| S/N | Specification    | Quantity | Unit  | Material                           | Surface Finish | Remark      |
|-----|------------------|----------|-------|------------------------------------|----------------|-------------|
| 1   | Frame            | 2        | Piece | SPCC cold rolled steel t1.0        | Powder coated  |             |
| 2   | Side panel       | 2        | Piece | SPCC cold rolled steel t1.0        | Powder coated  |             |
| 3   | Top cover        | 1        | Piece | SPCC cold rolled steel t1.2        | Powder coated  |             |
| 4   | Bottom panel     | 1        | Piece | SPCC cold rolled steel t1.2        | Powder coated  |             |
| 5   | Mounting profile | 4        | Piece | SPCC cold rolled steel t2.0        | Zinc plated    |             |
| 6   | Mounting rail    | 4/6      | Piece | SPCC cold rolled steel t1.2        | Powder coated  |             |
| 7   | Front door       | 1        | Piece | 5MM toughened glass door/SPCC t1.2 | Powder coated  |             |
| 8   | Back door        | 1        | Piece | Single open mesh vented door t1.2  | Powder coated  |             |
| 9   | Castors          | 4        | Piece | 2pcs with brake                    |                |             |
| 10  | Leveling feet    | 4        | Piece |                                    |                |             |
| 11  | Lock             | 2        | Piece | Front handle lock, rear round lock |                | with 2 keys |
| 12  | M6 Square nut    | 30       | Piece | Stainless Steel                    | Color Zinc     |             |
| 13  | M6 B-head screw  | 30       | Piece | Stainless Steel                    | Color Zinc     |             |
| 14  | Allen wrench     | 1        | Piece | Stainless Steel                    | Color Zinc     |             |