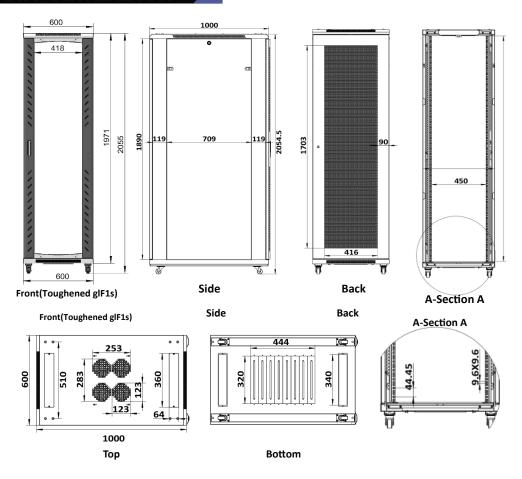

ndard.

#### Feature

19 inch width standard;

Removable Side Panels, side locks optional;

Knock off hole for entering cable on both top cover, bottom panel, real panel

Turning angle of front door is over 180 degrees

Easy mounting installation

HUnassembled package saving shipping space

fan, shelf, PDU are optional

### **Loading Capacity**

800KG

#### Cabinet Size

22U 600 X 1000 MM

### Cabinet details



Fixed glass by Screws not by glue



Glass front door



Zinc plated mounting profile



Removable side panels (side lock optional)





## Degree of Protection

IP20

# Material

SPCC Cold Rolled Steel Thickness:2.0mm 1.2mm 1.0mm

### Surface Finish:

Powder coating



Cable entrance on rear panel



Ground wire optional

## Exploded view of floor cabinet





### Main dimension



#### Main parts

| S/N | Specification    | Quantity | Unit  | Material                           | Surface Finish | Remark      |
|-----|------------------|----------|-------|------------------------------------|----------------|-------------|
| 1   | Frame            | 2        | Piece | SPCC cold rolled steel t1.0        | Powder coated  |             |
| 2   | Side panel       | 2        | Piece | SPCC cold rolled steel t1.0        | Powder coated  |             |
| 3   | Top cover        | 1        | Piece | SPCC cold rolled steel t1.2        | Powder coated  |             |
| 4   | Bottom panel     | 1        | Piece | SPCC cold rolled steel t1.2        | Powder coated  |             |
| 5   | Mounting profile | 4        | Piece | SPCC cold rolled steel t2.0        | Zinc plated