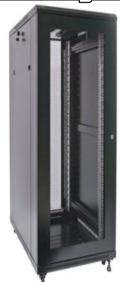

#### Product Image

#### Feature

19 inch width standard;

Removable Side Panels, side locks optional;

Knock off hole for entering cable on both top cover, bottom panel, real panel

Turning angle of front door is over 180 degrees

## Cabinet details

Fixed glass by Screws not by glue

Glass front door

Zinc plated mounting profile

Removable side panels (side lock optional)

800KG