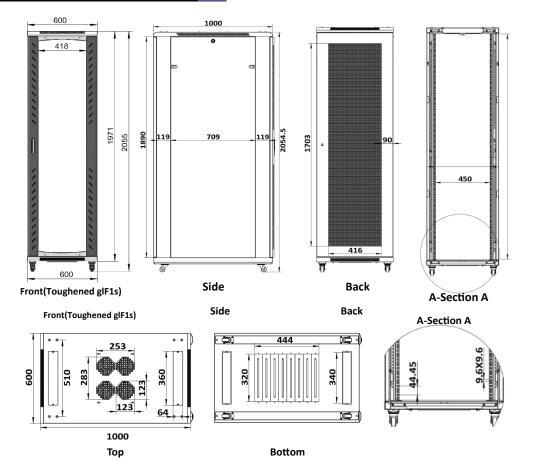

# Feature

19 inch width standard;

Removable Side Panels, side locks optional;

Knock off hole for entering cable on both top cover, bottom panel, real panel

Turning angle of front door is over 180 degrees

Easy mounting installation

HUnassembled package saving shipping space

#### fan,shelf,PDU are optional

# Loading Capacity

## **Cabinet Size**

32U 600 X 1000 MM

## Cabinet details





Fixed glass by Screws not by glue

Glass front door



Zinc plated mounting profile

Removable side panels (side lock optional)

800KG



## AS6032

## **Degree of Protection**

IP20

## Material

SPCC Cold Rolled Steel Thickness:2.0mm 1.2mm 1.0mm

### Surface Finish:

Powder coating

## Exploded view of floor cabinet



Cable entrance on rear panel



Ground wire optional







## Main dimension



## Main parts

| S/N | Specification    | Quantity | Unit  | Material                           | Surface Finish | Remark      |
|-----|------------------|----------|-------|------------------------------------|----------------|-------------|
| 1   | Frame            | 2        | Piece | SPCC cold rolled steel t1.0        | Powder coated  |             |
| 2   | Side panel       | 2        | Piece | SPCC cold rolled steel t1.0        | Powder coated  |             |
| 3   | Top cover        | 1        | Piece | SPCC cold rolled steel t1.2        | Powder coated  |             |
| 4   | Bottom panel     | 1        | Piece | SPCC cold rolled steel t1.2        | Powder coated  |             |
| 5   | Mounting profile | 4        | Piece | SPCC cold rolled steel t2.0        | Zinc plated    |