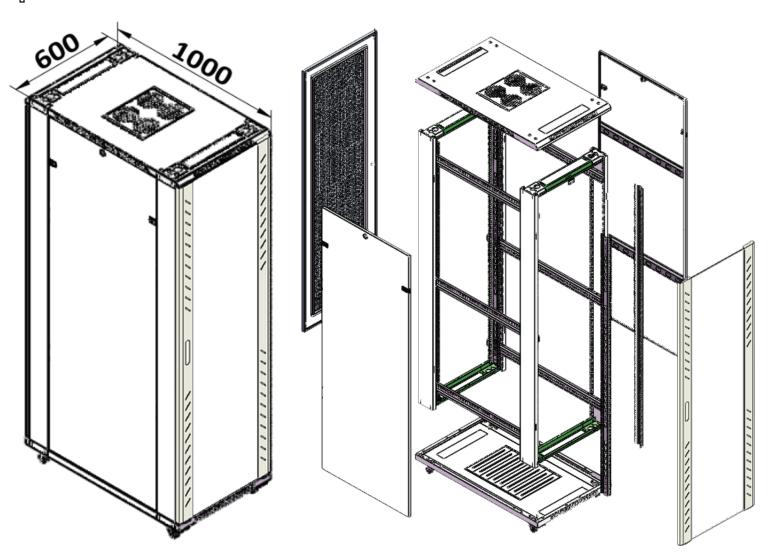

## Exploded view of floor cabinet

Cable entrance on rear panel

Ground wire optional

## Main dimension