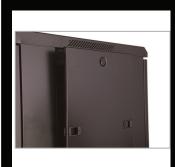

### Product Image

### Cabinet details

Handle Lock

Fan group optional

Zinc plated mounting profile

Removable side panels (side lock optional)