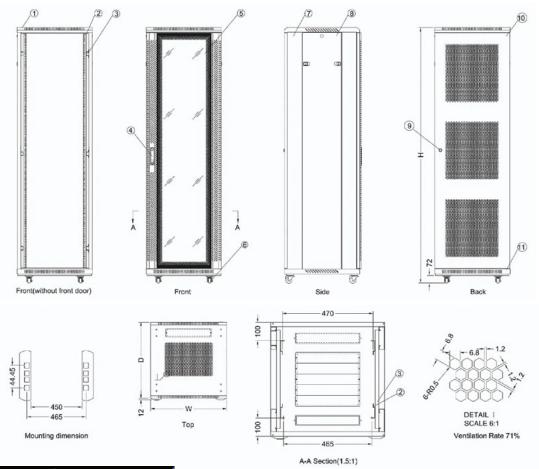

t design with Tempered Glass Front door

Static load rating at 800kg

Exquisite design with precise dimensions and craftmanship

Front Glass door with side perforation for enhanced ventilation

Various Doors & Panels options

Hassle Free Side-by-Side Baying feature

Modular Cable entrance removable plates for varies requirements

### **Loading Capacity**

80KG

### Cabinet details



Handle Lock



Fan group optional



Zinc plated mounting profile



Removable side panels (side lock optional)





### Degree of Protection

IP20

## Material

SPCC Cold Rolled Steel Thickness: Mounting Profile 2.0mm, 19" Panel Mounting 1.5mm, Others 1.2mm

### Surface Finish:

Powder coating



Cable entrance on rear panel



Ground wire optional

### Exploded view of floor cabinet





### Main dimension



# Main parts

| S/N | Specification    | Quantity | Unit  | Material                      | Surface Finish | Remark      |
|-----|------------------|----------|-------|-------------------------------|----------------|-------------|
| 1   | Frame            | 2        | Piece | SPCC cold rolled steel        | Powder coated  |             |
| 2   | Side panel       | 2        | Piece | SPCC cold rolled steel        | Powder coated  |             |
| 3   | Top cover        | 1        | Piece | SPCC cold rolled steel        | Powder coated  |             |
| 4   | Bottom panel     | 1        | Piece | SPCC cold rolled steel        | Powder coated  |             |
| 5   | Mounting profile | 4        | Piece | SPCC cold rolled steel        | Zinc plated    |             |
| 6   | Mounting rail