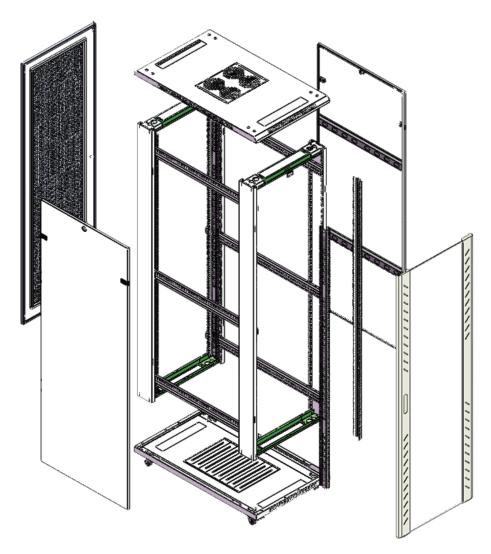

### Exploded view of floor cabinet

# Main parts

| S/N | Specification    | Quantity | Unit  | Material                      | Surface Finish | Remark      |
|-----|------------------|----------|-------|-------------------------------|----------------|-------------|
| 1   | Frame            | 2        | Piece | SPCC cold rolled steel        | Powder coated  |             |
| 2   | Side panel       | 2        | Piece | SPCC cold rolled steel        | Powder coated  |             |
| 3   | Top cover        | 1        | Piece | SPCC cold rolled steel        | Powder coated  |             |
| 4   | Bottom panel     | 1        | Piece | SPCC cold rolled steel        | Powder coated  |             |
| 5   | Mounting profile | 4        | Piece | SPCC cold rolled steel        | Zinc plated    |             |
| 6   | Mounting rail    | 4/6      | Piece | SPCC cold rolled steel        | Powder coated  |             |
| 7   | Front door       | 1        | Piece | 5MM toughened glF1s door/SPCC | Powder coated  |             |
| 8   | Back door        | 1        | Piece | Single open mesh vented door  | Powder coated  |             |
| 9   | CF1tors          | 4        | Piece |                               |                |             |
| 10  | Leveling feet    | 4        | Piece |                               |                |             |
| 11  | Lock             | 2        | Piece |                               |                | with 2 keys |
| 12  | M6 Square nut    | 30       | Piece | Steel                         | Color Zinc     |             |
| 13  | M6 B-head screw  | 30       | Piece | Steel                         | Color Zinc     |             |
| 14  | Allen wrench     | 1        | Piece | Steel                         | Color Zinc     |             |