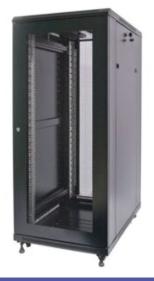

### Product Image

#### Cabinet Size

22U 600 X 800 MM

#### Feature

Elegant design with Tempered Glass Front door

Static load rating at 800kg

Exquisite design with precise dimensions and craftmanship

Front Glass door with side perforation for enhanced ventilation