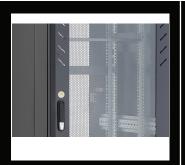

### Cabinet details

Handle Lock

Fan group optional

Zinc plated mounting profile

Removable side panels (side lock optional)