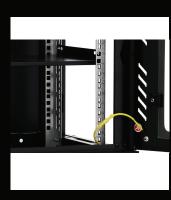

### Product Image

### Cabinet details

Handle Lock

Fan group optional

Zinc plated mounting profile

Removable side panels (side lock optional)