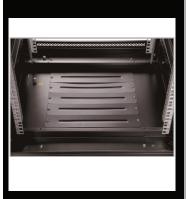

ly with ANSI/EIA RS-310-D, DIN41497 part 1, IEC297-2, DIN41494 part 7, GBIT3047.2-92 standard.

#### Feature

Elegant design with Tempered Glass Front door

Static load rating at 800kg

Exquisite design with precise dimensions and craftmanship

Front Glass door with side perforation for enhanced ventilation

Various Doors & Panels options

Hassle Free Side-by-Side Baying feature

Modular Cable entrance removable plates for varies requirements

### **Loading Capacity**

80KG

### Cabinet details



Handle Lock



Fan group optional



Zinc plated mounting profile



Removable side panels (side lock optional)





### Degree of Protection

IP20

## Material

SPCC Cold Rolled Steel Thickness: Mounting Profile 2.0mm, 19" Panel Mounting 1.5mm, Others 1.2mm

### Surface Finish:

Powder coating



Cable entrance on rear panel



Ground wire optional

### Exploded view of floor cabinet





### Main dimension



# Main parts

| S/N | Specification    | Quantity | Unit  | Material                      | Surface Finish | Remark      |
|-----|------------------|----------|-------|-------------------------------|----------------|-------------|
| 1   | Frame            | 2        | Piece | SPCC cold rolled steel        | Powder coated  |             |
| 2   | Side panel       | 2        | Piece | SPCC cold rolled steel        | Powder coated  |             |
| 3   | Top cover        | 1        | Piece | SPCC cold rolled steel        | Powder coated  |             |
| 4   | Bottom panel     | 1        | Piece | SPCC cold rolled steel        | Powder coated  |             |
| 5   | Mounti