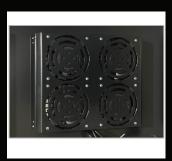

### Cabinet details

Handle Lock

Fan group optional

Zinc plated mounting profile

Removable side panels (side lock optional)