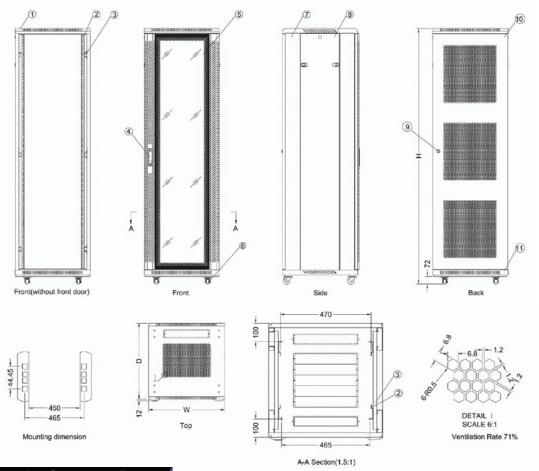

### Main dimension

#### Feature

Elegant design with Tempered Glass Front door

Static load rating at 800kg

Exquisite design with precise dimensions and craftmanship

Front Glass door with side perforation for enhanced ventilation

#### Cabinet Size

32U 600 X 800 MM