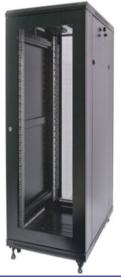

#### <u>Product Image</u>

#### Feature

Elegant design with Tempered Glass Front door

Static load rating at 800kg

Exquisite design with precise dimensions and craftmanship

Front Glass door with side perforation for enhanced ventilation

Various Doors & Panels options

Hassle Free Side-by-Side Baying feature

Modular Cable entrance removable plates for varies requirements