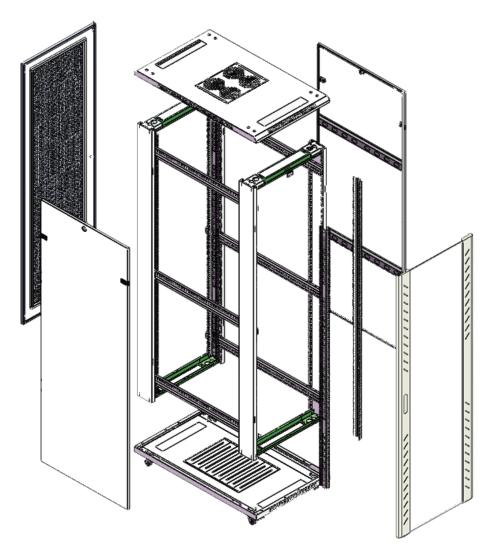

### Exploded view of floor cabinet

# Main parts

| S/N | Specification    | Quantity | Unit  | Material                      | Surface Finish | Remark      |
|-----|------------------|----------|-------|-------------------------------|----------------|-------------|
| 1   | Frame            | 2        | Piece | SPCC cold rolled steel        | Powder coated  |             |
| 2   | Side panel       | 2        | Piece | SPCC cold rolled steel        | Powder coated  |             |
| 3   | Top cover        | 1        | Piece | SPCC cold rolled steel        | Powder coated  |             |
| 4   | Bottom panel     | 1        | Piece | SPCC cold rolled steel        | Powder coated  |             |
| 5   | Mounting profile | 4        | Piece | SPCC cold rolled steel        | Zinc plated    |             |
| 6   | Mounting rail    | 4/6      | Piece | SPCC cold rolled steel        | Powder coated  |             |
| 7   | Front door       | 1        | Piece | 5MM toughened glF1s door/SPCC | Powder coated  |             |
| 8   | Back door        | 1        | Piece | Single open mesh vented door  | Powder coated  |             |
| 9   | CF1tors          | 4        | Piece |                               |                |             |
| 10  | Leveling feet    | 4        | Piece |                               |                |             |
| 11  | Lock             | 2        | Piece |                               |                | with 2 keys |
| 12  | M6 Square nut    | 30       | Piece | Steel                         | Color Zinc     |             |
| 13  | M6 B-head screw  | 30       | Piece | Steel                         | Color Zinc     |             |
| 14  | Allen wrench     | 1        | Piece | Steel                         | Color Zinc     |             |