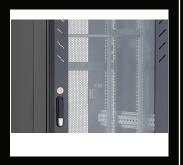

Various Doors & Panels options

Hassle Free Side-by-Side Baying feature

Modular Cable entrance removable plates for varies requirements

#### Cabinet details

Handle Lock

Fan group optional

Zinc plated mounting profile

Removable side panels (side lock optional)