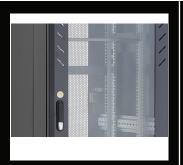

#### Cabinet details

Handle Lock

Fan group optional

Zinc plated mounting profile

Removable side panels (side lock optional)

# Main parts

| S/N | Specification    | Quantity | Unit  | Material                      | Surface Finish | Remark      |
|-----|------------------|----------|-------|-------------------------------|----------------|-------------|
| 1   | Frame            | 2        | Piece | SPCC cold rolled steel        | Powder coated  |             |
| 2   | Side panel       | 2        | Piece | SPCC cold rolled steel        | Powder coated  |             |
| 3   | Top cover        | 1        | Piece | SPCC cold rolled steel        | Powder coated  |             |
| 4   | Bottom panel     | 1        | Piece | SPCC cold rolled steel        | Powder coated  |             |
| 5   | Mounting profile | 4        | Piece | SPCC cold rolled steel        | Zinc plated    |             |
| 6   | Mounting rail    | 4/6      | Piece | SPCC cold rolled steel        | Powder coated  |             |
| 7   | Front door       | 1        | Piece | 5MM toughened glF1s door/SPCC | Powder coated  |             |
| 8   | Back door        | 1        | Piece | Single open mesh vented door  | Powder coated  |             |
| 9   | CF1tors          | 4        | Piece |                               |                |             |
| 10  | Leveling feet    | 4        | Piece |                               |                |             |
| 11  | Lock             | 2        | Piece |                               |                | with 2 keys |
| 12  | M6 Square nut    | 30       | Piece | Steel                         | Color Zinc     |             |
| 13  | M6 B-head screw  | 30       | Piece | Steel                         | Color Zinc     |             |
| 14  | Allen wrench     | 1        | Piece | Steel                         | Color Zinc     |             |