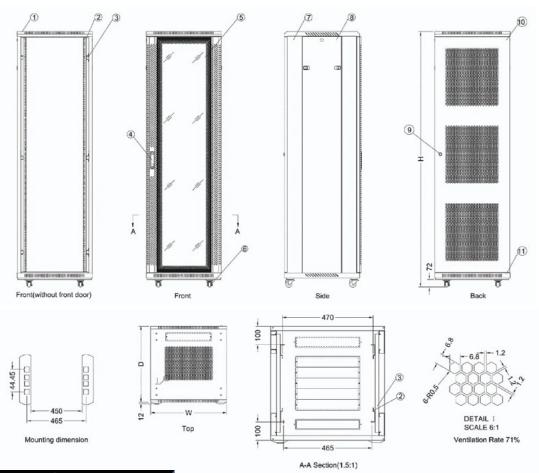

### Exploded view of floor cabinet

### Main dimension

# Main parts

| S/N | Specification    | Quantity | Unit  | Material                      | Surface Finish | Remark      |
|-----|------------------|----------|-------|-------------------------------|----------------|-------------|
| 1   | Frame            | 2        | Piece | SPCC cold rolled steel        | Powder coated  |             |
| 2   | Side panel       | 2        | Piece | SPCC cold rolled steel        | Powder coated  |             |
| 3   | Top cover        | 1        | Piece | SPCC cold rolled steel        | Powder coated  |             |
| 4   | Bottom panel     | 1        | Piece | SPCC cold rolled steel        | Powder coated  |             |
| 5   | Mounting profile | 4        | Piece | SPCC cold rolled steel        | Zinc plated    |             |
| 6   | Mounting rail    | 4/6      | Piece | SPCC cold rolled steel        | Powder coated  |             |
| 7   | Front door       | 1        | Piece | 5MM toughened glF1s door/SPCC | Powder coated  |             |
| 8   | Back door        | 1        | Piece | Single open mesh vented door  | Powder coated  |             |
| 9   | CF1tors          | 4        | Piece |                               |                |             |
| 10  | Leveling feet    | 4        | Piece |                               |                |             |
| 11  | Lock             | 2        | Piece |                               |                | with 2 keys |
| 12  | M6 Square nut    | 30       | Piece | Steel                         | Color Zinc     |             |
| 13  | M6 B-head screw  | 30       | Piece | Steel                         | Color Zinc     |             |
| 14  | Allen wrench     | 1        | Piece | Steel                         | Color Zinc     |             |