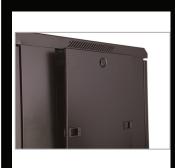

#### Cabinet details

Handle Lock

Fan group optional

Zinc plated mounting profile

Removable side panels (side lock optional)