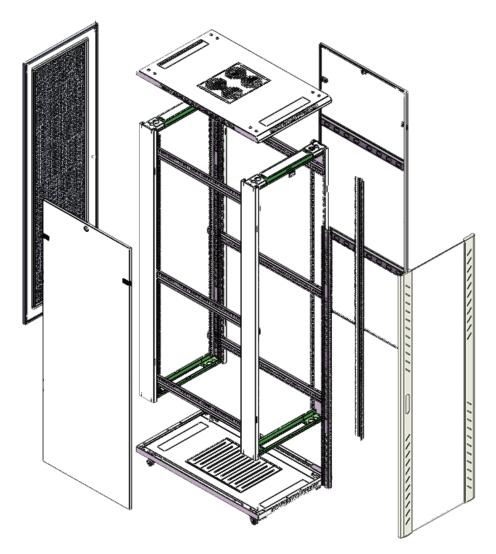

### Exploded view of floor cabinet

# Main parts

| S/N | Specification    | Quantity | Unit  | Material                      | Surface Finish | Remark      |
|-----|------------------|----------|-------|-------------------------------|----------------|-------------|
| 1   | Frame            | 2        | Piece | SPCC cold rolled steel        | Powder coated  |             |
| 2   | Side panel       | 2        | Piece | SPCC cold rolled steel        | Powder coated  |             |
| 3   | Top cover        | 1        | Piece | SPCC cold rolled steel        | Powder coated  |             |
| 4   | Bottom panel     | 1        | Piece | SPCC cold rolled steel        | Powder coated  |             |
| 5   | Mounting profile | 4        | Piece | SPCC cold rolled steel        | Zinc plated    |             |
| 6   | Mounting rail    | 4/6      | Piece | SPCC cold rolled steel        | Powder coated  |             |
| 7   | Front door       | 1        | Piece | 5MM toughened glF1s door/SPCC | Powder coated  |             |
| 8   | Back door        | 1        | Piece | Single open mesh vented door  | Powder coated  |             |
| 9   | CF1tors          | 4        | Piece |                               |                |             |
| 10  | Leveling feet    | 4        | Piece |                               |                |             |
| 11  | Lock             | 2        | Piece |                               |                | with 2 keys |
| 12  | M6 Square nut    | 30       | Piece | Steel                         | Color Zinc     |             |
| 13  | M6 B-head screw  | 30       | Piece | Steel                         | Color Zinc     |             |
| 14  | Allen wrench     | 1        | Piece | Steel                         | Color Zinc     |             |