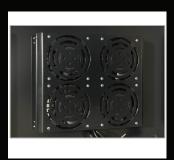

#### Cabinet details

Handle Lock

Fan group optional

Zinc plated mounting profile

Removable side panels (side lock optional)