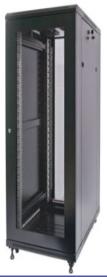

#### <u>Product Image</u>

#### Feature

Elegant design with Tempered Glass Front door

Static load rating at 800kg

Exquisite design with precise dimensions and craftmanship

Front Glass door with side perforation for enhanced ventilation

#### Cabinet Size

42U 600 X 800 MM