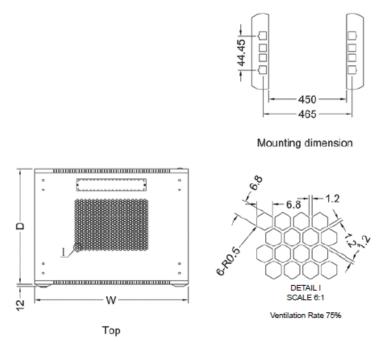

rd.

#### Feature

19 inch width standard;

Removable Side Panels, side locks optional;

Knock off hole for entering cable on both top cover, bottom panel,real panel

Turning angle of front door is over 180 degrees

Easy mounting installation

HUnassembled package saving shipping space

fan, shelf, PDU are optional

### **Loading Capacity**

800KG

#### Cabinet Size

42U 800 X 1000 MM

#### Cabinet details



Fixed glass by Screws not by glue



Glass front door



Zinc plated mounting profile



Removable side panels (side lock optional)





### Degree of Protection

IP20

## Material

SPCC Cold Rolled Steel Thickness:2.0mm 1.2mm 1.0mm

#### Surface Finish:

Powder coating



Cable entrance on rear panel



Ground wire optional

### Exploded view of floor cabinet





## Main dimension





# Main parts

| S/N | Specification    | Quantity | Unit  | Material                           | Surface Finish | Remark      |
|-----|------------------|----------|-------|------------------------------------|----------------|-------------|
| 1   | Frame            | 2        | Piece | SPCC cold rolled steel t1.0        | Powder coated  |             |
| 2   | Side panel       | 2        | Piece | SPCC cold rolled steel t1.0        | Powder coated  |             |
| 3   | Top cover        | 1        | Piece | SPCC cold rolled steel t1.2        | Powder coated  |             |
| 4   | Bottom panel     | 1        | Piece | SPCC cold rolled steel t1.2        | Powder coated  |             |
| 5   | Mounting profile | 4        | Piece | SPCC cold rolled steel t2.0        | Zinc plated