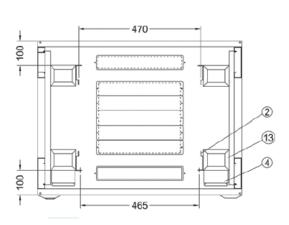

## Main dimension

# Main parts

| S/N | Specification    | Quantity | Unit  | Material                           | Surface Finish | Remark      |
|-----|------------------|----------|-------|------------------------------------|----------------|-------------|
| 1   | Frame            | 2        | Piece | SPCC cold rolled steel t1.0        | Powder coated  |             |
| 2   | Side panel       | 2        | Piece | SPCC cold rolled steel t1.0        | Powder coated  |             |
| 3   | Top cover        | 1        | Piece | SPCC cold rolled steel t1.2        | Powder coated  |             |
| 4   | Bottom panel     | 1        | Piece | SPCC cold rolled steel t1.2        | Powder coated  |             |
| 5   | Mounting profile | 4        | Piece | SPCC cold rolled steel t2.0        | Zinc plated    |             |
| 6   | Mounting rail    | 4/6      | Piece | SPCC cold rolled steel t1.2        | Powder coated  |             |
| 7   | Front door       | 1        | Piece | 5MM toughened glass door/SPCC t1.2 | Powder coated  |             |
| 8   | Back door        | 1        | Piece | Single open mesh vented door t1.2  | Powder coated  |             |
| 9   | Castors          | 4        | Piece | 2pcs with brake                    |                |             |
| 10  | Leveling feet    | 4        | Piece |                                    |                |             |
| 11  | Lock             | 2        | Piece | Front handle lock,rear round lock  |                | with 2 keys |
| 12  | M6 Square nut    | 30       | Piece | Stainless Steel                    | Color Zinc     |             |
| 13  | M6 B-head screw  | 30       | Piece | Stainless Steel                    | Color Zinc     |             |
| 14  | Allen wrench     | 1        | Piece | Stainless Steel                    | Color Zinc     |             |