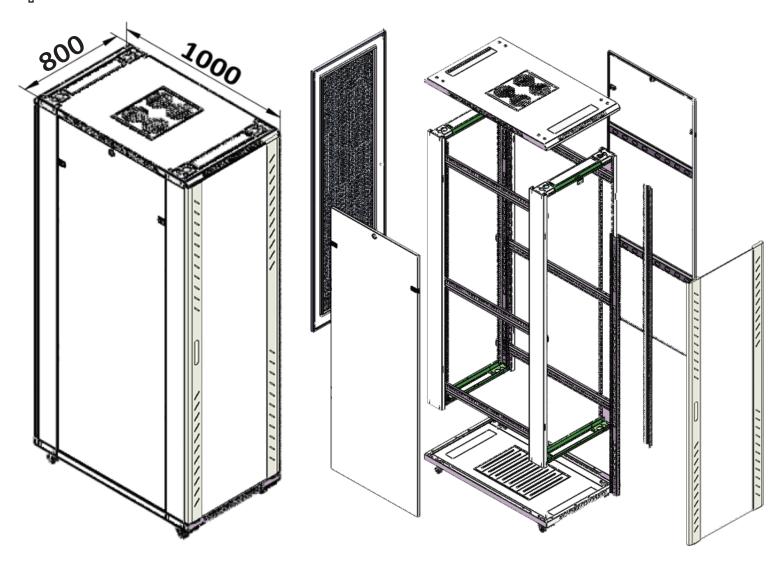

#### Cabinet Size

42U 800 X 1000 MM

### Exploded view of floor cabinet

## Main dimension

# Main parts

| S/N | Specification    | Quantity | Unit  | Material                           | Surface Finish | Remark      |
|-----|------------------|----------|-------|------------------------------------|----------------|-------------|
| 1   | Frame            | 2        | Piece | SPCC cold rolled steel t1.0        | Powder coated  |             |
| 2   | Side panel       | 2        | Piece | SPCC cold rolled steel t1.0        | Powder coated  |             |
| 3   | Top cover        | 1        | Piece | SPCC cold rolled steel t1.2        | Powder coated  |             |
| 4   | Bottom panel     | 1        | Piece | SPCC cold rolled steel t1.2        | Powder coated  |             |
| 5   | Mounting profile | 4        | Piece | SPCC cold rolled steel t2.0        | Zinc plated    |             |
| 6   | Mounting rail    | 4/6      | Piece | SPCC cold rolled steel t1.2        | Powder coated  |             |
| 7   | Front door       | 1        | Piece | 5MM toughened glass door/SPCC t1.2 | Powder coated  |             |
| 8   | Back door        | 1        | Piece | Single open mesh vented door t1.2  | Powder coated  |             |
| 9   | Castors          | 4        | Piece | 2pcs with brake                    |                |             |
| 10  | Leveling feet    | 4        | Piece |                                    |                |             |
| 11  | Lock             | 2        | Piece | Front handle lock,rear round lock  |                | with 2 keys |
| 12  | M6 Square nut    | 30       | Piece | Stainless Steel                    | Color Zinc     |             |
| 13  | M6 B-head screw  | 30       | Piece | Stainless Steel                    | Color Zinc     |             |
| 14  | Allen wrench     | 1        | Piece | Stainless Steel                    | Color Zinc     |             |