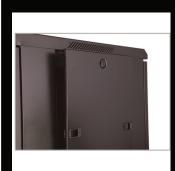

#### Feature

19 inch width standard;

Removable Side Panels, side locks optional;

Knock off hole for entering cable on both top cover, bottom panel,real panel

Turning angle of front door is over 180 degrees

#### Cabinet details

Fixed glass by Screws not by glue

Glass front door

Zinc plated mounting profile

Removable side panels (side lock optional)

#### Surface Finish:

Powder coating

Cable entrance on rear panel

Ground wire optional