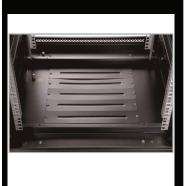

### **Loading Capacity**

800KG

#### Cabinet details

Fixed glass by Screws not by glue

Glass front door

Zinc plated mounting profile

Removable side panels (side lock optional)