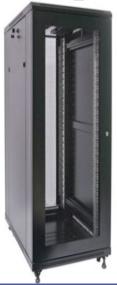

#### Product Image

#### Feature

19 inch width standard;

Removable Side Panels, side locks optional;

Knock off hole for entering cable on both top cover, bottom panel,real panel

Turning angle of front door is over 180 degrees

#### Cabinet details

Fixed glass by Screws not by glue

Glass front door

Zinc plated mounting profile

Removable side panels (side lock optional)