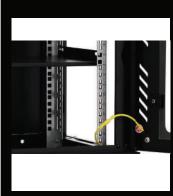

### Cabinet details

Fan exhaust hole

Standard Fan unit

Removable side panels (Side lock optional)

Cable entrance on rear panel