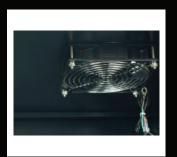

### Cabinet details

Fan exhaust hole

Standard Fan unit

Removable side panels (Side lock optional)

Cable entrance on rear panel

Unassembled package saving shipping space

1 cooling fan, 1 fixed shelf & 6 Way UK type PDU is standard