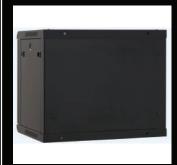

## Product Image



#### Cabinet Size

4U 600 X 450 MM

#### Standard

Comply with ANSI/EIA RS-310-D, DIN41497 part 1, IEC297-2, DIN41494 part 7, GBIT3047.2-92 standard.

#### Feature

19 inch standard;

Removable Side Panels, side locks optional;

Knock off hole for entering cable on both top cover, bottom panel, real panel

Turning angle of front door is over 180 degrees

Easy mounting installation

Unassembled package saving shipping space

1 cooling fan, 1 fixed shelf & 6 Way UK type PDU is standard

# **Loading Capacity**

80KG

### Cabinet details



Fan exhaust hole



Standard Fan unit



Removable side panels (Side lock optional)



Cable entrance on rear panel





# Degree of Protection

IP20

### Material

SPCC Cold Rolled Steel
Thickness:2.0mm-1.2mm-0.8mm

#### **Surface Finish:**

Powder coating



Front tempered glass door with metal perforated border



Zinc plated mounting profile (Ground wire optional)

# WM Single Section Wall Mount Cabinet





# Main dimension



# Main parts

| S/N | Specification    | Quantity | Unit  | Material                           | Surface Finish | Remark      |
|-----|------------------|----------|-------|------------------------------------|----------------|-------------|
| 1   | Mounting Profile | 4        | Piece | Coated Zinc plate t2.0             | Coated Zinc    | with u mark |
| 2   | Frame            | 2        | Piece | SPCC cold rolled steel t1.2        | Powder coa