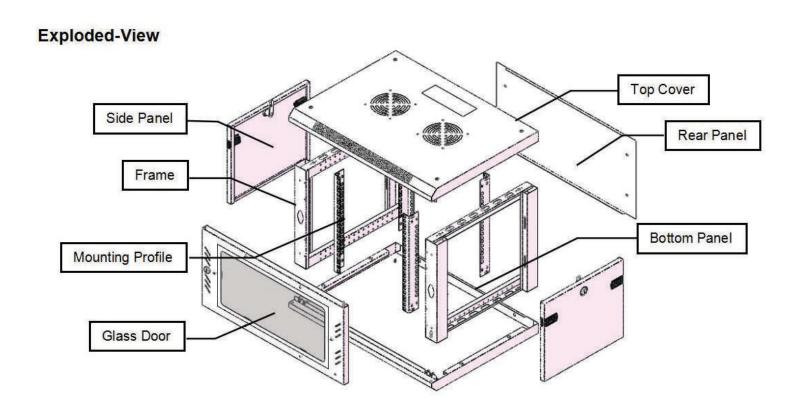

# Main parts

| S/N | Specification    | Quantity | Unit  | Material                           | Surface Finish | Remark      |
|-----|------------------|----------|-------|------------------------------------|----------------|-------------|
| 1   | Mounting Profile | 4        | Piece | Coated Zinc plate t2.0             | Coated Zinc    | with u mark |
| 2   | Frame            | 2        | Piece | SPCC cold rolled steel t1.2        | Powder coated  |             |
| 3   | Side Panel       | 2        | Piece | SPCC cold rolled steel t0.8        | Powder coated  |             |
| 4   | Top Cover        | 1        | Piece | SPCC cold rolled steel t0.8        | Powder coated  |             |
| 5   | Bottom Panel     | 1        | Piece | SPCC cold rolled steel t0.8        | Powder coated  |             |
| 6   | Rear Panel       | 1        | Piece | SPCC cold rolled steel t0.8        | Powder coated  |             |
| 7   | Front Door       | 1        | Piece | 5MM toughened glass door/SPCC t1.0 | Powder coated  |             |
| 8   | Lock             | 1        | Piece | Steel                              | Color Zinc     | With 2 keys |
| 9   | M6 Square nut    | 12       | Piece | Steel                              | Color Zinc     |             |
| 10  | M6 B-head screw  | 12       | Piece | Steel                              | Color Zinc     |             |
| 11  | Allen Wrench     | 1        | Piece | Steel                              | Color Zinc     |             |