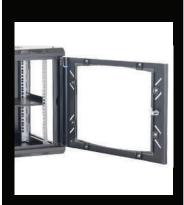

#### Feature

19 inch standard;

Removable Side Panels, side locks optional;

Knock off hole for entering cable on both top cover, bottom panel, real panel

Turning angle of front door is over 180 degrees

Easy mounting installation

#### **Surface Finish:**

Powder coating

Front tempered glass door with metal perforated border

Zinc plated mounting profile (Ground wire optional)