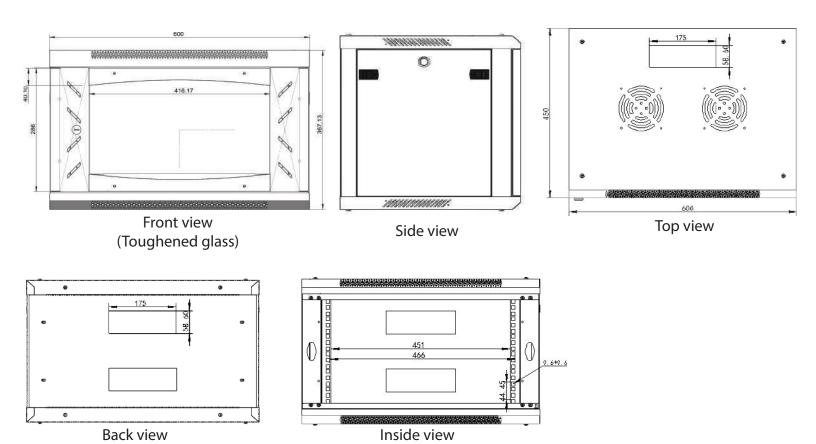

dard;

Removable Side Panels, side locks optional;

Knock off hole for entering cable on both top cover, bottom panel, real panel

Turning angle of front door is over 180 degrees

Easy mounting installation

Unassembled package saving shipping space

1 cooling fan, 1 fixed shelf & 6 Way UK type PDU is standard

# **Loading Capacity**

80KG

### Cabinet details



Fan exhaust hole



Standard Fan unit



Removable side panels (Side lock optional)



Cable entrance on rear panel





# Degree of Protection

IP20

### Material

SPCC Cold Rolled Steel
Thickness:2.0mm-1.2mm-0.8mm

#### **Surface Finish:**

Powder coating



Front tempered glass door with metal perforated border



Zinc plated mounting profile (Ground wire optional)

# WM Single Section Wall Mount Cabinet





# Main dimension



# Main parts

| S/N | Specification    | Quantity | Unit  | Material                           | Surface Finish | Remark      |
|-----|------------------|----------|-------|------------------------------------|----------------|-------------|
| 1   | Mounting Profile | 4        | Piece | Coated Zinc plate t2.0             | Coated Zinc    | with u mark |
| 2   | Frame            | 2        | Piece | SPCC cold rolled steel t1.2        | Powder coated  |             |
| 3   | Side Panel       | 2        | Piece | SPCC cold rolled steel t0.8        | Powder coated  |             |
| 4   | Top Cover        | 1        | Piece | SPCC cold rolled steel t0.8        | Powder coated  |             |
| 5   | Bottom Panel     | 1        | Piece | SPCC cold rolled steel t0.8        | Powder coated  |