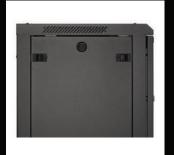

### Cabinet details

Fan exhaust hole

Standard Fan unit

Removable side panels (Side lock optional)

Cable entrance on rear panel