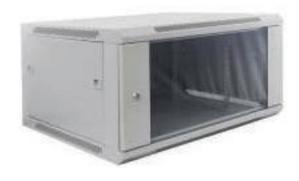

# WM Single Section Wall Mount Cabinet

#### Cabinet Size

4U 600 X 450 MM

#### Feature

19 inch standard;

Removable Side Panels, side locks optional;

Knock off hole for entering cable on both top cover, bottom panel, real panel

Turning angle of front door is over 180 degrees

Easy mounting installation