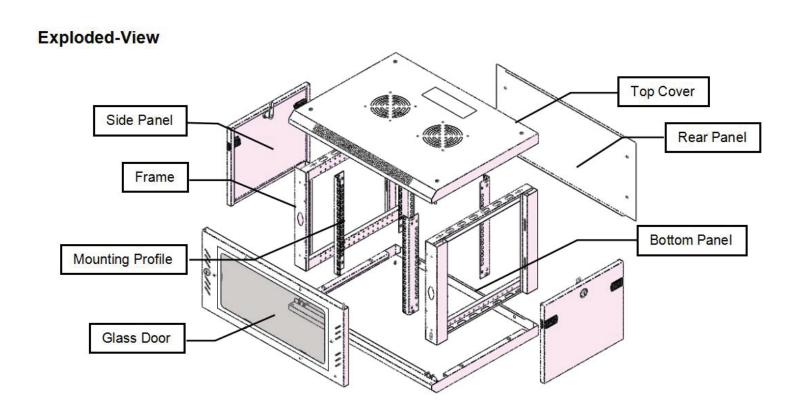

# Main parts

Back view

| S/N | Specification    | Quantity | Unit  | Material                           | Surface Finish | Remark      |
|-----|------------------|----------|-------|------------------------------------|----------------|-------------|
| 1   | Mounting Profile | 4        | Piece | Coated Zinc plate t2.0             | Coated Zinc    | with u mark |
| 2   | Frame            | 2        | Piece | SPCC cold rolled steel t1.2        | Powder coated  |             |
| 3   | Side Panel       | 2        | Piece | SPCC cold rolled steel t0.8        | Powder coated  |             |
| 4   | Top Cover        | 1        | Piece | SPCC cold rolled steel t0.8        | Powder coated  |             |
| 5   | Bottom Panel     | 1        | Piece | SPCC cold rolled steel t0.8        | Powder coated  |             |
| 6   | Rear Panel       | 1        | Piece | SPCC cold rolled steel t0.8        | Powder coated  |             |
| 7   | Front Door       | 1        | Piece | 5MM toughened glass door/SPCC t1.0 | Powder coated  |             |
| 8   | Lock             | 1        | Piece | Steel                              | Color Zinc     | With 2 keys |
| 9   | M6 Square nut    | 12       | Piece | Steel                              | Color Zinc     |             |
| 10  | M6 B-head screw  | 12       | Piece | Steel                              | Color Zinc     |             |
| 11  | Allen Wrench     | 1        | Piece | Steel                              | Color Zinc     |             |