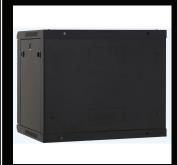

### Product Image

#### Feature

19 inch standard;

Removable Side Panels, side locks optional;

Knock off hole for entering cable on both top cover, bottom panel,real panel

Turning angle of front door is over 180 degrees

Easy mounting installation