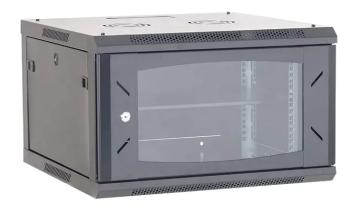

### Product Image

# WM Single Section Wall Mount Cabinet

#### Feature

19 inch standard;

Removable Side Panels, side locks optional;

Knock off hole for entering cable on both top cover, bottom panel,real panel

Turning angle of front door is over 180 degrees

Easy mounting installation

#### **Surface Finish:**

Powder coating

Front tempered glass door with metal perforated border

Zinc plated mounting profile (Ground wire optional)