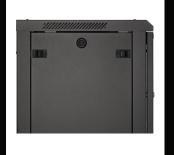

### Cabinet details

Fan exhaust hole

Standard Fan unit

Removable side panels (Side lock optional)

Cable entrance on rear panel

#### Feature

19 inch standard;

Removable Side Panels, side locks optional;

Knock off hole for entering cable on both top cover, bottom panel,real panel

Turning angle of front door is over 180 degrees

Easy mounting installation