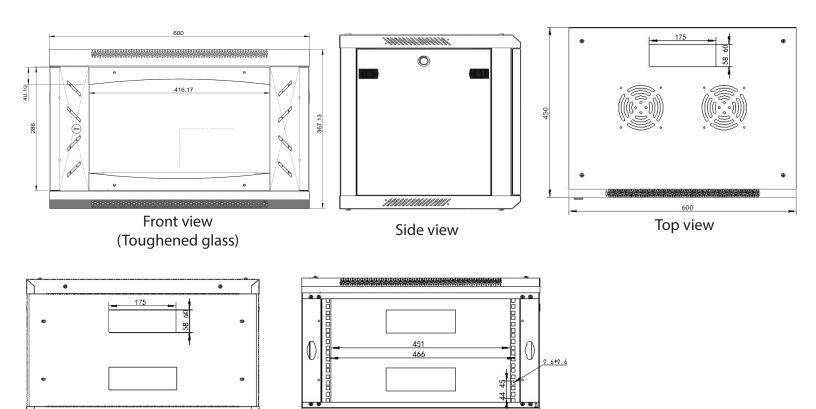

d;

Removable Side Panels, side locks optional;

Knock off hole for entering cable on both top cover, bottom panel,real panel

Turning angle of front door is over 180 degrees

Easy mounting installation

Unassembled package saving shipping space

1 cooling fan, 1 fixed shelf & 6 Way UK type PDU is standard

# **Loading Capacity**

80KG

### Cabinet details



Fan exhaust hole



Standard Fan unit



Removable side panels (Side lock optional)



Cable entrance on rear panel





# **Degree of Protection**

IP20

### Material

SPCC Cold Rolled Steel
Thickness:2.0mm-1.2mm-0.8mm

#### **Surface Finish:**

Powder coating



Front tempered glass door with metal perforated border



Zinc plated mounting profile (Ground wire optional)

# WM Single Section Wall Mount Cabinet





# Main dimension



Inside view

# Main parts

Back view

| S/N | Specification    | Quantity | Unit  | Material                           | Surface Finish | Remark      |
|-----|------------------|----------|-------|------------------------------------|----------------|-------------|
| 1   | Mounting Profile | 4        | Piece | Coated Zinc plate t2.0             | Coated Zinc    | with u mark |
| 2   | Frame            | 2        | Piece | SPCC cold rolled steel t1.2        | Powder coated  |             |
| 3   | Side Panel       | 2        | Piece | SPCC cold rolled steel t0.8        | Powder coated  |             |
| 4   | Top Cover        | 1        | Piece | SPCC cold rolled steel t0.8        | Powder coated  |             |
| 5   | Bottom Panel     | 1        | Piece | SPCC cold rolled steel t0.8