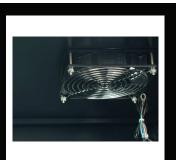

### Cabinet details

Fan exhaust hole

Standard Fan unit

Removable side panels (Side lock optional)

Cable entrance on rear panel

Unassembled package saving shipping space

1 cooling fan, 1 fixed shelf & 6 Way UK type PDU is standard