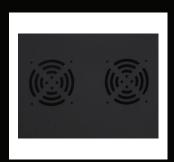

### Cabinet details

Fan exhaust hole

Standard Fan unit

Removable side panels (Side lock optional)

Cable entrance on rear panel

Unassembled package saving shipping space

1 cooling fan, 1 fixed shelf & 6 Way UK type PDU is standard