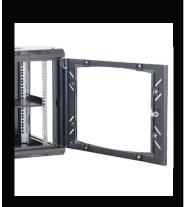

#### Feature

19 inch standard;

Removable Side Panels, side locks optional;

Knock off hole for entering cable on both top cover, bottom panel,real panel

Turning angle of front door is over 180 degrees

Easy mounting installation

### Cabinet details

Fan exhaust hole

Standard Fan unit

Removable side panels (Side lock optional)

Cable entrance on rear panel