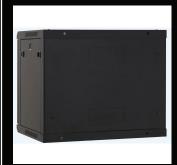

#### <u>Product Image</u>

#### **Feature**

19 inch standard;

Removable Side Panels, side locks optional;

Knock off hole for entering cable on both top cover, bottom panel,real panel

Turning angle of front door is over 180 degrees

Easy mounting installation

#### Surface Finish:

Powder coating

Front tempered glass door with metal perforated border

Zinc plated mounting profile (Ground wire optional)