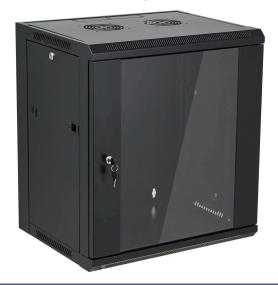

#### <u>Product Image</u>



### **Cabinet Size**

9U 600 X 600 MM

### Standard

Comply with ANSI/EIA RS-310-D, DIN41497 part 1, IEC297-2, DIN41494 part 7, GBIT3047.2-92 standard.

#### **Feature**

19 inch standard;

Removable Side Panels, side locks optional;

Knock off hole for entering cable on both top cover, bottom panel,real panel

Turning angle of front door is over 180 degrees

Easy mounting installation

Unassembled package saving shipping space

1 cooling fan, 1 fixed shelf & 6 Way UK type PDU is standard

## **Loading Capacity**

80KG

### Cabinet details



Fan exhaust hole



Standard Fan unit



Removable side panels (Side lock optional)



Cable entrance on rear panel



## Degree of Protection

IP20

### Material

SPCC Cold Rolled Steel
Thickness:2.0mm-1.2mm-0.8mm

#### Surface Finish:

Powder coat