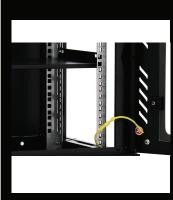

### Cabinet details

Fan exhaust hole

Standard Fan unit

Removable side panels (Side lock optional)

Cable entrance on rear panel