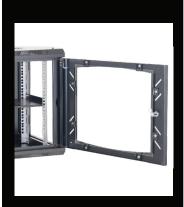

#### **Feature**

19 inch standard;

Removable Side Panels, side locks optional;

Knock off hole for entering cable on both top cover, bottom panel,real panel

Turning angle of front door is over 180 degrees

Easy mounting installation

### Cabinet details

Fan exhaust hole

Standard Fan unit

Removable side panels (Side lock optional)

Cable entrance on rear panel