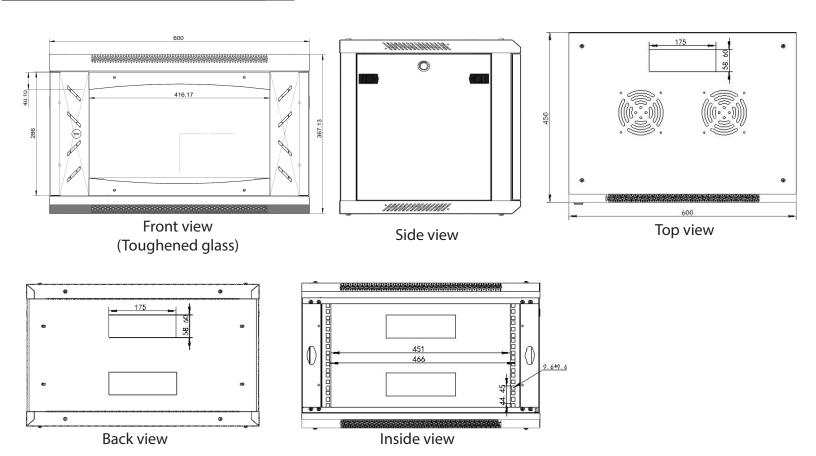

andard;

Removable Side Panels, side locks optional;

Knock off hole for entering cable on both top cover, bottom panel,real panel

Turning angle of front door is over 180 degrees

Easy mounting installation

Unassembled package saving shipping space

1 cooling fan, 1 fixed shelf & 6 Way UK type PDU is standard

## **Loading Capacity**

80KG

### Cabinet details



Fan exhaust hole



Standard Fan unit



Removable side panels (Side lock optional)



Cable entrance on rear panel



## Degree of Protection

IP20

### Material

SPCC Cold Rolled Steel
Thickness:2.0mm-1.2mm-0.8mm

#### Surface Finish:

Powder coating



Front tempered glass door with metal perforated border



Zinc plated mounting profile (Ground wire optional)

### WM Single Section Wall Mount Cabinet





## Main dimension



# Main parts

| S/N | Specification    | Quantity | Unit  | Material                           | Surface Finish | Remark      |
|-----|------------------|----------|-------|------------------------------------|----------------|-------------|
| 1   | Mounting Profile | 4        | Piece | Coated Zinc plate t2.0             | Coated Zinc    | with u mark |
| 2   | Frame            | 2        | Piece | SPCC cold rolled steel t1.2        | Powder coated  |             |
| 3   | Side Panel       | 2        | Piece | SPCC cold rolled steel t0.8        | Powder coated  |             |
| 4   | Top Cover        | 1        | Piece | SPCC cold rolled steel t0.8        | Powder coated  |             |
| 5   | Bottom Panel     | 1        | Piece | SPCC cold rolled steel t0.8        | Powder coated  |