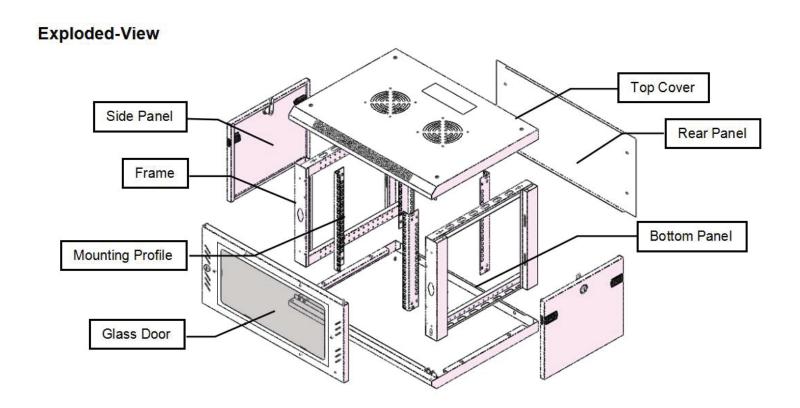

# Main parts

| S/N | Specification    | Quantity | Unit  | Material                           | Surface Finish | Remark      |
|-----|------------------|----------|-------|------------------------------------|----------------|-------------|
| 1   | Mounting Profile | 4        | Piece | Coated Zinc plate t2.0             | Coated Zinc    | with u mark |
| 2   | Frame            | 2        | Piece | SPCC cold rolled steel t1.2        | Powder coated  |             |
| 3   | Side Panel       | 2        | Piece | SPCC cold rolled steel t0.8        | Powder coated  |             |
| 4   | Top Cover        | 1        | Piece | SPCC cold rolled steel t0.8        | Powder coated  |             |
| 5   | Bottom Panel     | 1        | Piece | SPCC cold rolled steel t0.8        | Powder coated  |             |
| 6   | Rear Panel       | 1        | Piece | SPCC cold rolled steel t0.8        | Powder coated  |             |
| 7   | Front Door       | 1        | Piece | 5MM toughened glass door/SPCC t1.0 | Powder coated  |             |
| 8   | Lock             | 1        | Piece | Steel                              | Color Zinc     | With 2 keys |
| 9   | M6 Square nut    | 12       | Piece | Steel                              | Color Zinc     |             |
| 10  | M6 B-head screw  | 12       | Piece | Steel                              | Color Zinc     |             |
| 11  | Allen Wrench     | 1        | Piece | Steel                              | Color Zinc     |             |