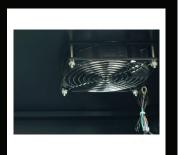

### Cabinet details

Fan exhaust hole

Standard Fan unit

Removable side panels (Side lock optional)

Cable entrance on rear panel

Unassembled package saving shipping space

1 cooling fan, 1 fixed shelf & 6 Way UK type PDU is standard