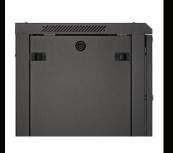

### Cabinet details

Fan exhaust hole

Standard Fan unit

Removable side panels (Side lock optional)

Cable entrance on rear panel