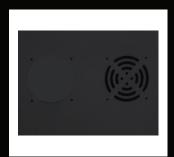

### Cabinet details

Fan exhaust hole

Standard Fan unit

Removable side panels (Side lock optional)

Cable entrance on rear panel