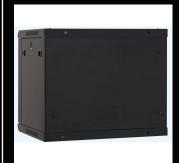

#### <u>Product Image</u>

### Cabinet Size

12U 600 X 600 MM

#### **Feature**

19 inch standard;

Removable Side Panels, side locks optional;

Knock off hole for entering cable on both top cover, bottom panel,real panel

Turning angle of front door is over 180 degrees

Easy mounting installation