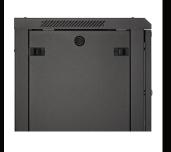

### Cabinet details

Fan exhaust hole

Standard Fan unit

Removable side panels (Side lock optional)

Cable entrance on rear panel