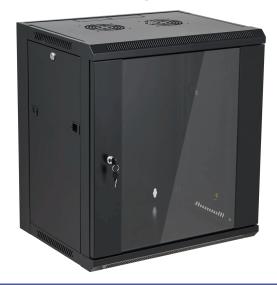

#### <u>Product Image</u>

### Cabinet Size

12U 600 X 600 MM

#### **Feature**

19 inch standard;

Removable Side Panels, side locks optional;

Knock off hole for entering cable on both top cover, bottom panel,real panel

Turning angle of front door is over 180 degrees

Easy mounting installation

#### Surface Finish:

Powder coating

Front tempered glass door with metal perforated border

Zinc plated mounting profile (Ground wire optional)

### WM Single Section Wall Mount Cabinet